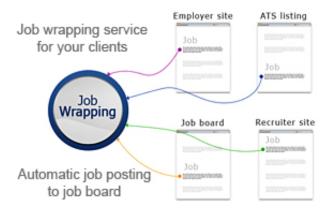

## Option 2: Bundle With Job Wrapping service

Job wrapping service integrated with JobTaxonomy scrapes jobs from source websites lacking Industry Category listings, recognizes and maps relevant Industry sectors, provides final jobs XML containing additional Industry category data.